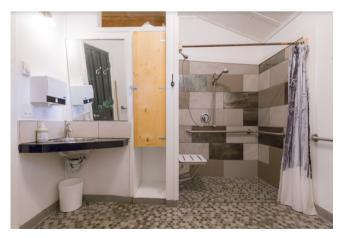

Dave's cottage ramp with hand railing

The washroom is equipped with grab bars

Barrier-free shower with bench and grab bars

View from the kitchen into the washroom

Bedroom with bunk bed (double mattress)

The ladder to the top bunk is at a 90 degree angle

#### Dave's B - continued

Dave's B washroom sink counter

Dave's B washroom has a low step to get into the shower, a wide shower seat and grab bars

Dave's Cottage