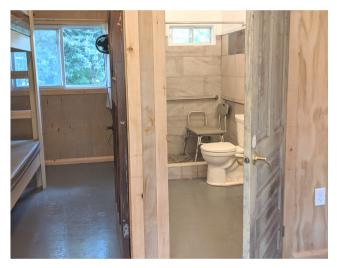

View from the kitchen into the washroom

Bedroom with bunk bed (double mattress)

The ladder to the top bunk is at a 90 degree angle