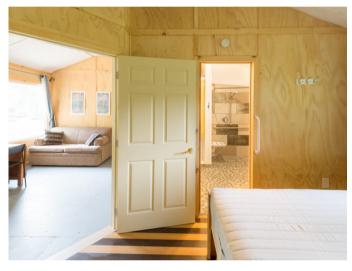

### Dave's A - most accessible, suitable for wheelchair users

Dave's A - Main living space with dining table and chairs, pull-out couch

Beside the couch is a lockable door to the adjoining unit, Dave's B

# Dave's A - continued

Accessible kitchenette equipped with mini fridge, sink, hotplate, and kettle.

View from kitchen/main room into bedroom and spacious barrier-free washroom

Bedroom with one double bed and one extra single mattress that is stored underneath