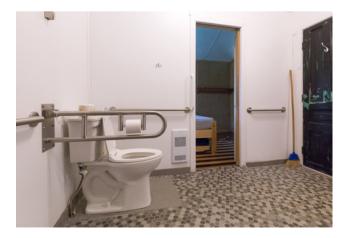

Dave's cottage ramp with hand railing

The washroom is equipped with grab bars

Barrier-free shower with bench and grab bars