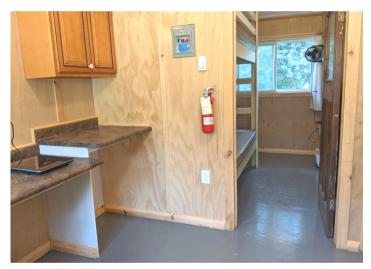

# Dave's B - accessible cottage

Dave's B - Accessible kitchenette equipped with mini fridge, sink, hotplate, and kettle

Seat in main living room doubles as a small cot for sleeping

View from the kitchen into the bedroom

View from the kitchen into the washroom

Bedroom with bunk bed (double mattress)

The ladder to the top bunk is at a 90 degree angle