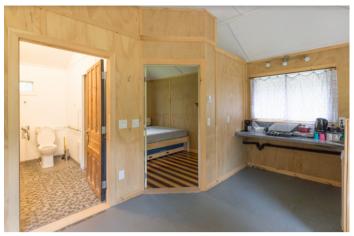

# Dave's B - accessible cottage

Dave's B - Accessible kitchenette equipped with mini fridge, sink, hotplate, and kettle

Seat in main living room doubles as a small cot for sleeping

View from the kitchen into the bedroom

View from the kitchen into the washroom

Bedroom with bunk bed (double mattress)

The ladder to the top bunk is at a 90 degree angle