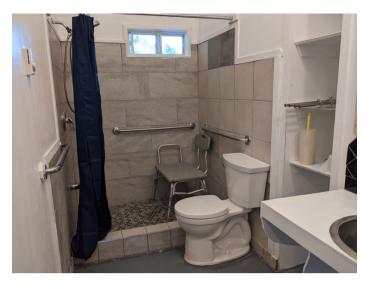

Dave's cottage ramp with hand railing

The washroom is equipped with grab bars

Barrier-free shower with bench and grab bars