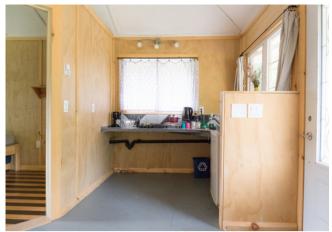

# Dave's A - continued

Accessible kitchenette equipped with mini fridge, sink, hotplate, and kettle.

View from kitchen/main room into bedroom and spacious barrier-free washroom

Bedroom with one double bed and one extra single mattress that is stored underneath