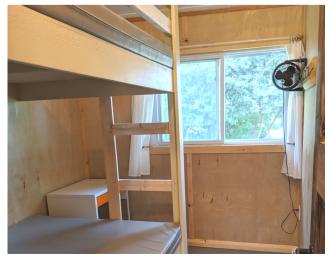

View from the kitchen into the washroom

Bedroom with bunk bed (double mattress)

The ladder to the top bunk is at a 90 degree angle