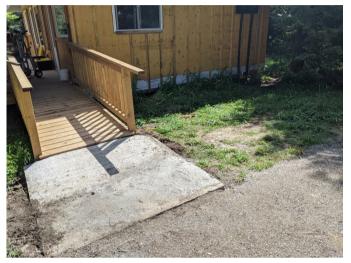

# Dave's Cottage

Convenient driveway - additional parking available across the road

Dave's cottage ramp with hand railing

Dave's cottage ramp with hand railing

The washroom is equipped with grab bars

Barrier-free shower with bench and grab bars