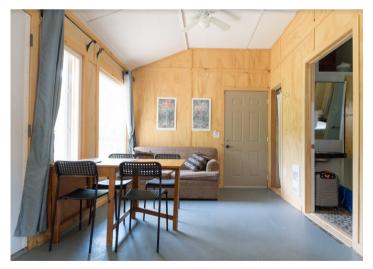

### Dave's A - most accessible, suitable for wheelchair users

Dave's A - Main living space with dining table and chairs, pull-out couch

Beside the couch is a lockable door to the adjoining unit, Dave's B