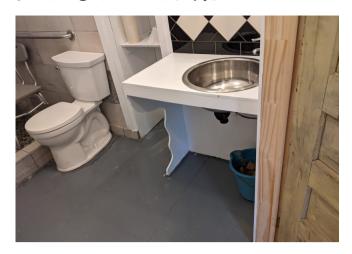

View from the kitchen into the washroom

Bedroom with bunk bed (double mattress)

The ladder to the top bunk is at a 90 degree angle

#### Dave's B - continued

Dave's B washroom sink counter

Dave's B washroom has a low step to get into the shower, a wide shower seat and grab bars

Dave's Cottage