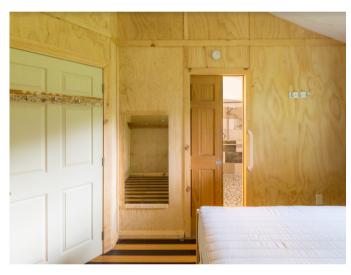

# Dave's A - continued

Accessible kitchenette equipped with mini fridge, sink, hotplate, and kettle.

View from kitchen/main room into bedroom and spacious barrier-free washroom

Bedroom with one double bed and one extra single mattress that is stored underneath

View from the kitchen into the washroom

Bedroom with bunk bed (double mattress)

The ladder to the top bunk is at a 90 degree angle