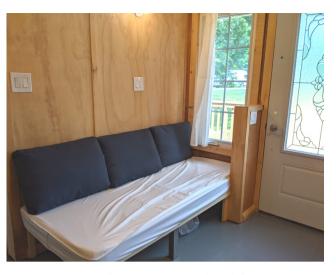

### Dave's A - most accessible, suitable for wheelchair users

Dave's A - Main living space with dining table and chairs, pull-out couch

Beside the couch is a lockable door to the adjoining unit, Dave's B

Pull-out couch is a double bed

# Dave's B - accessible cottage

Dave's B - Accessible kitchenette equipped with mini fridge, sink, hotplate, and kettle

Seat in main living room doubles as a small cot for sleeping

View from the kitchen into the bedroom