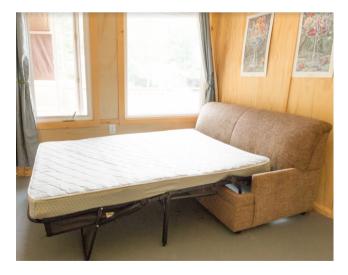

### Dave's A - most accessible, suitable for wheelchair users

Dave's A - Main living space with dining table and chairs, pull-out couch

Beside the couch is a lockable door to the adjoining unit, Dave's B

Pull-out couch is a double bed