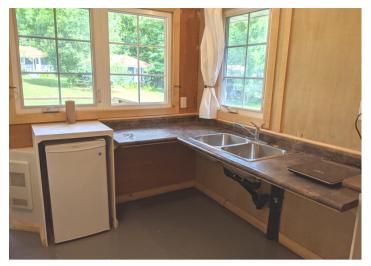

# Dave's A - continued

Accessible kitchenette equipped with mini fridge, sink, hotplate, and kettle.

View from kitchen/main room into bedroom and spacious barrier-free washroom

Bedroom with one double bed and one extra single mattress that is stored underneath

# Dave's B - accessible cottage

Dave's B - Accessible kitchenette equipped with mini fridge, sink, hotplate, and kettle

Seat in main living room doubles as a small cot for sleeping

View from the kitchen into the bedroom